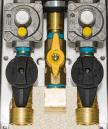

## **DOUBLE GAS PLUG** STAINLESS STEEL

Model G0101-DBL-SS

- WEATHER DURABLE BRUSHED STAINLESS STEEL ENCLOSURE
- DIRECT CONNECTION TO EXISTING LOW PRESSURE OR 2# RESIDENTIAL GAS SYSTEMS FOR INDOOR/OUTDOOR USE
- THERMAL VALVE SHUTS OFF GAS FLOW IN CONDITIONS OF 300°F OR MORE
- ALSO AVAILABLE WITHOUT 90° ELBOW FOR Bottom inlet connection
- CLEAN, COMPACT DESIGN, CONCEALS UNSIGHTLY PIPES AND VALVES
- 2-3/8" KWIK DISCONNECT SAFETY Shut-offs with easy access
- C/W ADJUSTABLE STANDOFFS FOR SIDING INSTALLATIONS

Model G0101-2#DBL-SS

WHY FILL UP

WHEN YOU CAN HOOK UP

THE IDEAL METHOD OF CONNECTING MULTIPLE BARBEQUES, PATIO HEATERS, ETC. THIS UNIT IS THE ULTIMATE IN AN OUTDOOR GAS CONNECTION DESIGNED WITH A 1/2" INLET TO PROVIDE AMPLE CAPACITY TO SERVICE ALL YOUR OUTDOOR APPLIANCES.

## SPECIFICATIONS

Capacity: 60,000 BTU (NG) each side 90,000 BTU (LP) each side Inlet Connection: 1/2" NPT Rear/Bottom Hose Connection: (2)–3/8" Kwik Disconnect Overall Size: G0101-DBL-SS - 8 1/2" x 5 1/4" x 2 1/8" G0101-2#DBL-SS - 8 1/2" x 5 1/4" x 3 1/4"