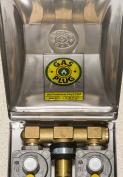

## **DOUBLE GAS PLUG** STAINLESS STEEL

Model G0101-DBL-SS

- WEATHER DURABLE BRUSHED STAINLESS STEEL ENCLOSURE
- DIRECT CONNECTION TO EXISTING LOW PRESSURE OR 2# RESIDENTIAL GAS SYSTEMS FOR INDOOR/OUTDOOR USE
- THERMAL VALVE SHUTS OFF GAS FLOW IN CONDITIONS OF 300°F OR MORE
- ALSO AVAILABLE WITHOUT 90° ELBOW FOR Bottom inlet connection
- CLEAN, COMPACT DESIGN, CONCEALS UNSIGHTLY PIPES AND VALVES
- 2-3/8" KWIK DISCONNECT SAFETY Shut-offs with easy access
- C/W ADJUSTABLE STANDOFFS FOR SIDING INSTALLATIONS

Model G0101-2#DBL-SS

WHY FILL UP

WHEN YOU CAN HOOK UP

THE IDEAL METHOD OF CONNECTING MULTIPLE BARBEQUES, PATIO HEATERS, ETC. THIS UNIT IS THE ULTIMATE IN AN OUTDOOR GAS CONNECTION DESIGNED WITH A 1/2" INLET TO PROVIDE AMPLE CAPACITY TO SERVICE ALL YOUR OUTDOOR APPLIANCES.

## SPECIFICATIONS

Capacity: 60,000 BTU (NG) each side 90,000 BTU (LP) each side Inlet Connection: 1/2" NPT Rear/Bottom Hose Connection: (2)–3/8" Kwik Disconnect Overall Size: G0101-DBL-SS - 8 1/2" x 5 1/4" x 2 1/8" G0101-2#DBL-SS - 8 1/2" x 5 1/4" x 3 1/4"