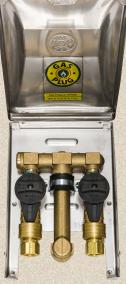

## **DOUBLE GAS PLUG** STAINLESS STEEL

Model G0101-DBL-SS

- WEATHER DURABLE BRUSHED STAINLESS STEEL ENCLOSURE
- DIRECT CONNECTION TO EXISTING LOW PRESSURE OR 2# RESIDENTIAL GAS SYSTEMS FOR INDOOR/OUTDOOR USE
- THERMAL VALVE SHUTS OFF GAS FLOW IN CONDITIONS OF 300°F OR MORE
- ALSO AVAILABLE WITHOUT 90° ELBOW FOR Bottom inlet connection
- CLEAN, COMPACT DESIGN, CONCEALS UNSIGHTLY PIPES AND VALVES
- 2-3/8" KWIK DISCONNECT SAFETY Shut-offs with easy access
- C/W ADJUSTABLE STANDOFFS FOR SIDING INSTALLATIONS

Model G0101-2#DBL-SS

WHY FILL UP

WHEN YOU CAN HOOK UP

THE IDEAL METHOD OF CONNECTING MULTIPLE BARBEQUES, PATIO HEATERS, ETC. THIS UNIT IS THE ULTIMATE IN AN OUTDOOR GAS CONNECTION DESIGNED WITH A 1/2" INLET TO PROVIDE AMPLE CAPACITY TO SERVICE ALL YOUR OUTDOOR APPLIANCES.

## SPECIFICATIONS

Capacity: 60,000 BTU (NG) each side 90,000 BTU (LP) each side Inlet Connection: 1/2" NPT Rear/Bottom Hose Connection: (2)–3/8" Kwik Disconnect Overall Size: G0101-DBL-SS - 8 1/2" x 5 1/4" x 2 1/8" G0101-2#DBL-SS - 8 1/2" x 5 1/4" x 3 1/4"